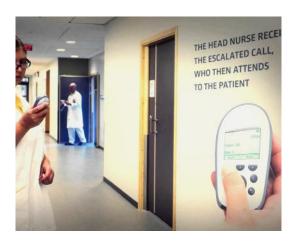

- Increases safety and comfort of patients and residents
- Optimises work of nursing staff
- Care work management
- Sensors for door/window, movement, smoke and water leakage
- Alarm warning through public address speakers
- Can control lighting, air-conditioning or any other installation
- Includes in/out connections