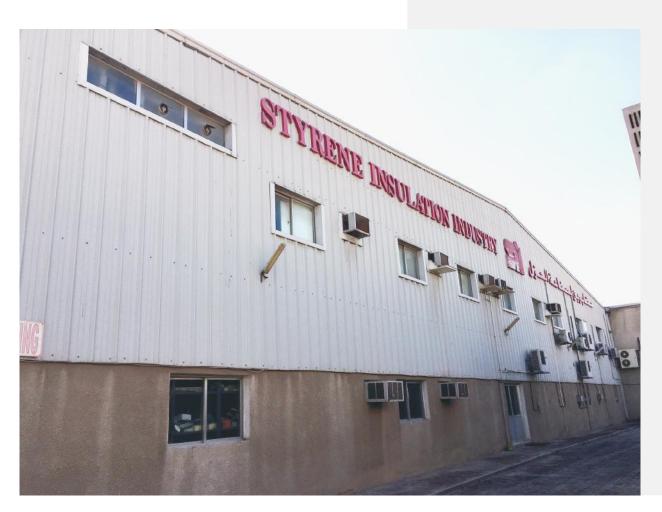

### STYRENE INSULATION INDUSTRY

MUSAFFAH, ABU DHABI

Structural Cabling System - Norden, PABAX System - Avaya, Biometric System.

**LLH HOSPITAL,**MUSAFFAH, ABU DHABI

Structural Cabling System - Norden, CCTV System - Samsung.