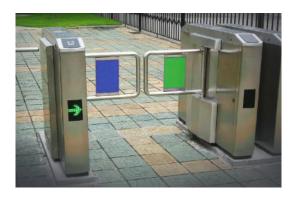

#### **GATE BARRIERS**

- Standalone gate barrier and secured entrance parking system
- Parking management system
- Parking guidance system
- Automated bollards
- RFID parking control system
- Automatic number plate recognition (ANPR) system
- Parking counting system
- Valet parking solutions