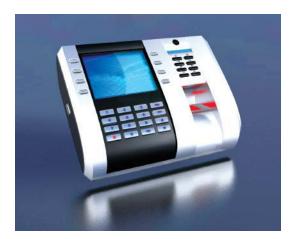

#### TIME AND ATTENDANCE

- Improvement of employee productivity
- Replacement of all manual time sheet calculations, overtime, shift
- Reduction of employee grievances
- Restriction of unnecessary overtime
- Elimination of manual payroll errors
- Reduction in time required to schedule employees
- Elimination of preparation, collection, filling and storage of timecards
- Reduction of payroll processing time
- Elimination of the need to calculate vacation, sick, or compensation
- Identification and elimination of time abuses (break, meal, buddy punching, etc.)
- Increase in productivity, efficiency and profitability