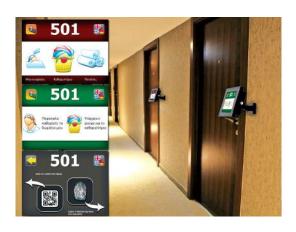

#### **INTELLIGENT HOTEL GUESTROOM CONTROLS**

- In-room lighting management
- Air-conditioning control
- Do Not Disturb (DND)
- Bedside controls
- Efficient energy management
- Reliable security

  Entertainment and convenience