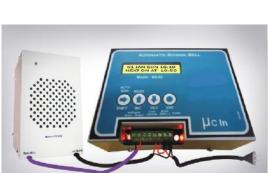

## PERIODIC BELL SYSTEM

- Programmable bell controller synchronised to network time (NTP)
- Industrial or institutional bell ringer system
- Circuits may be scheduled independently
- Schedule in 12 or 24 hour format
- Low power consumption and high decibel rating
- Indoor or outdoor use -400 to 1500 F (-400 to 660 C)