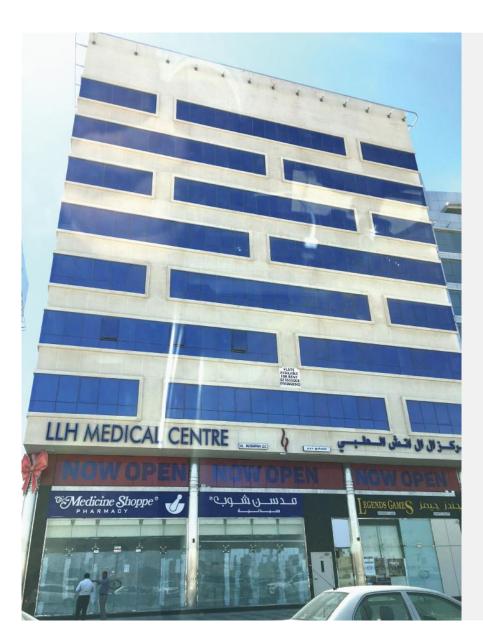

### STYRENE INSULATION INDUSTRY

MUSAFFAH, ABU DHABI

Structural Cabling System - Norden, PABAX System - Avaya, Biometric System.

**LLH HOSPITAL,**MUSAFFAH, ABU DHABI

Structural Cabling System - Norden, CCTV System - Samsung.